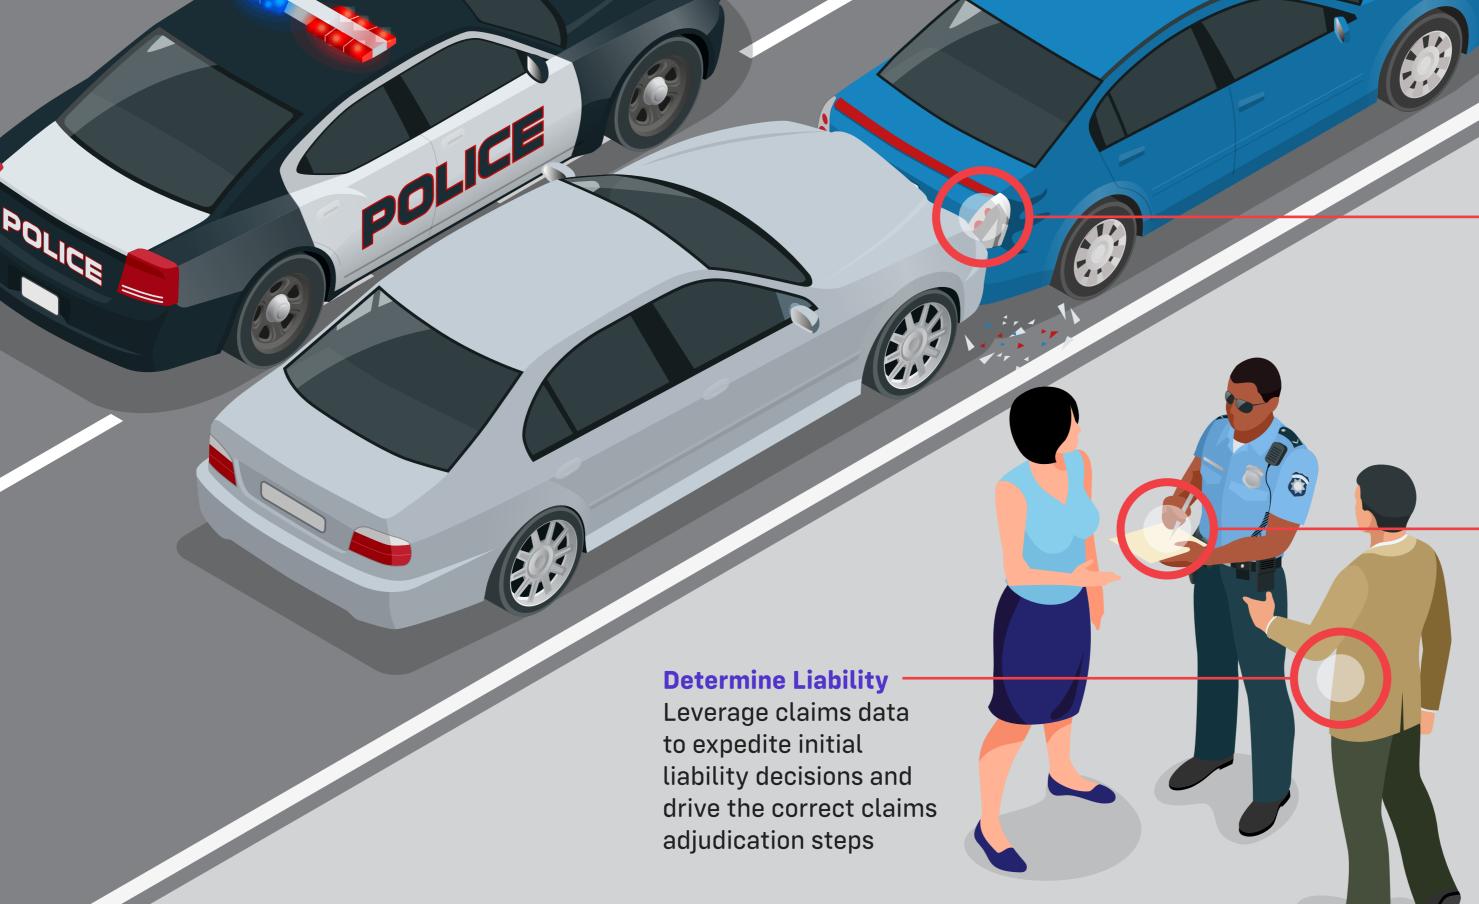

A rear-end collision.

#### **The Situation**

Only two cars involved.

Damages less than £2,500.

No one is injured.

#### Validate Reporting

Compare details of loss event against provided documentation to triage claim appropriately and accelerate claim processing

#### P&C Claims Intake Decisions

automatically validates insurance and contact information of involved parties and assigns claims to the best adjuster to support.

The Shift AI corroborates the reported details of the collision against provided police reports and uses them to verify the correct information.