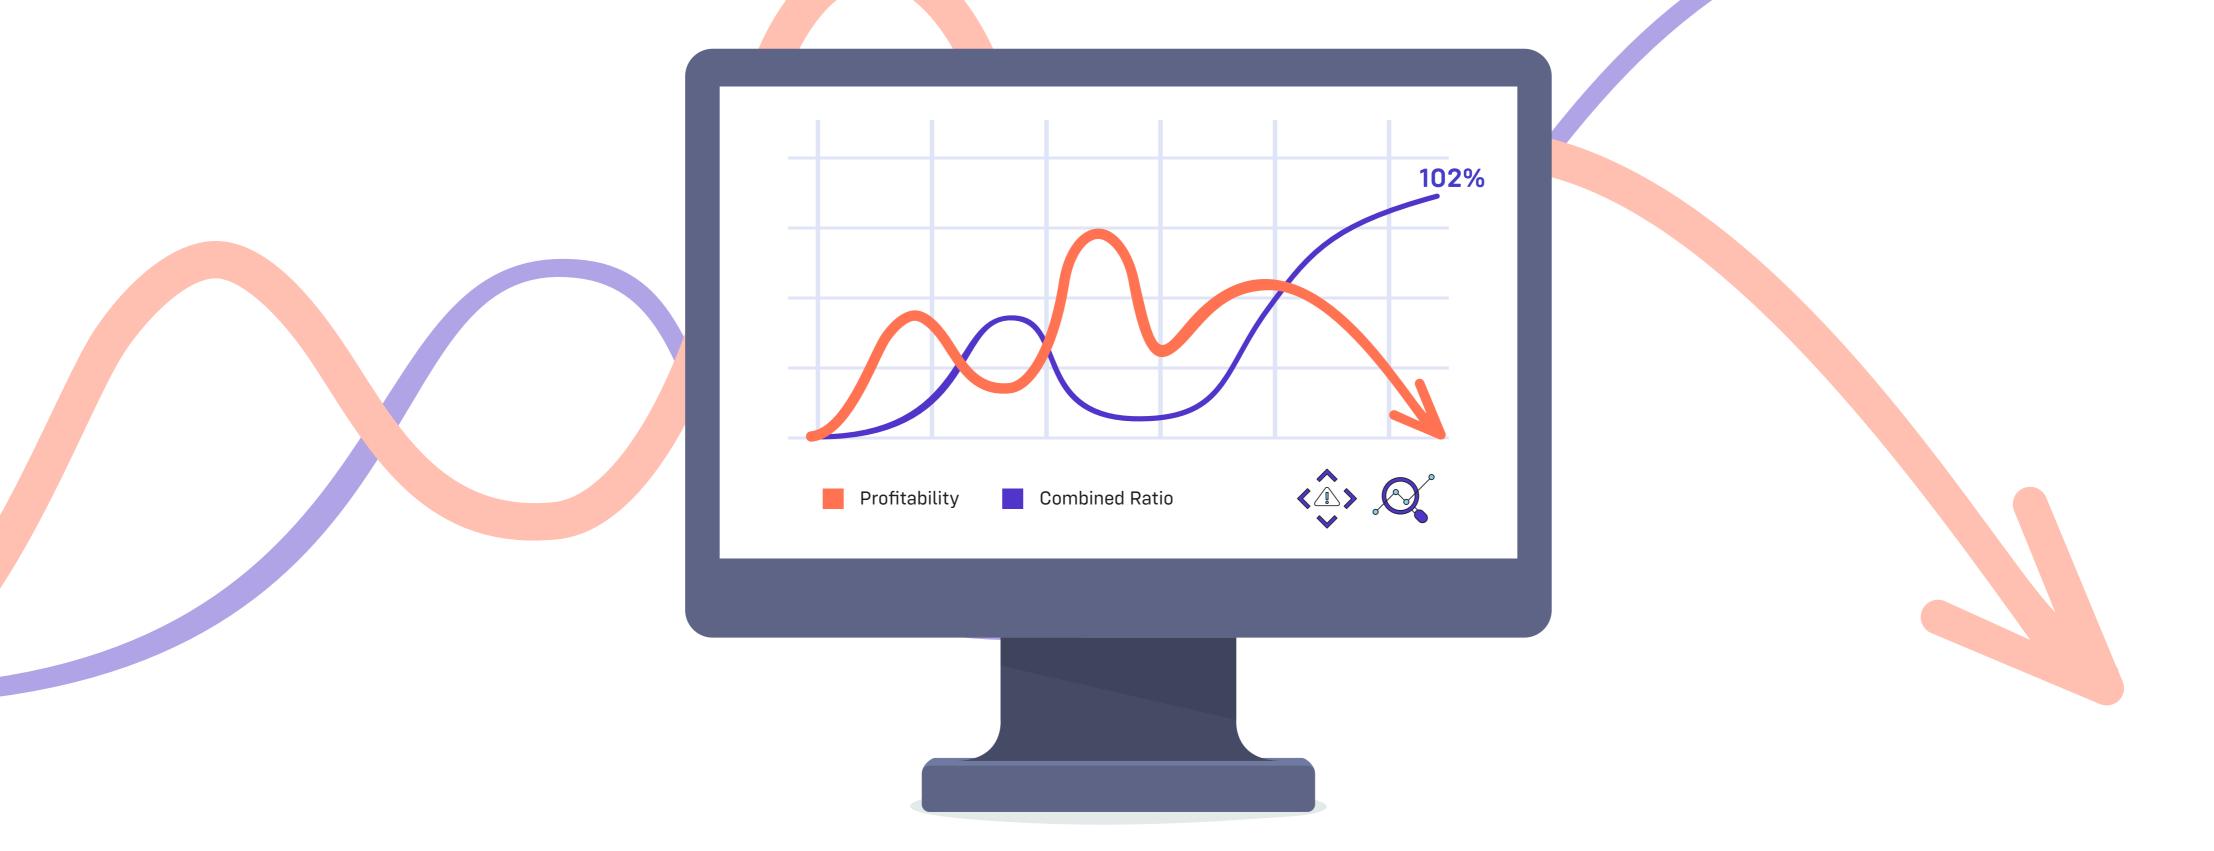

## A Path to Improve Combined Ratios with Shift AI

According to the Insurance Information Institute, underwriting losses are forecast to extend throughout 2025 and the industry is expected to close out 2023 with an average combined ratio of more than 102%. With Shift, insurers can take steps now to lessen future profitability issues by applying advanced AI throughout the policy and claims lifecycle.<sup>1</sup>

## **Top Challenges Impacting Combined Ratios and Profitability**

### AI as a Force Multiplier

AI can be applied individually to various processes throughout the policy and claims lifecycle to help insurers improve their combined ratios. And while improving combined ratios by just a few points can mean the difference between suffering a loss, breaking even, or reporting a profit, the use of multiple complementary AI-powered solutions can be a game changer.