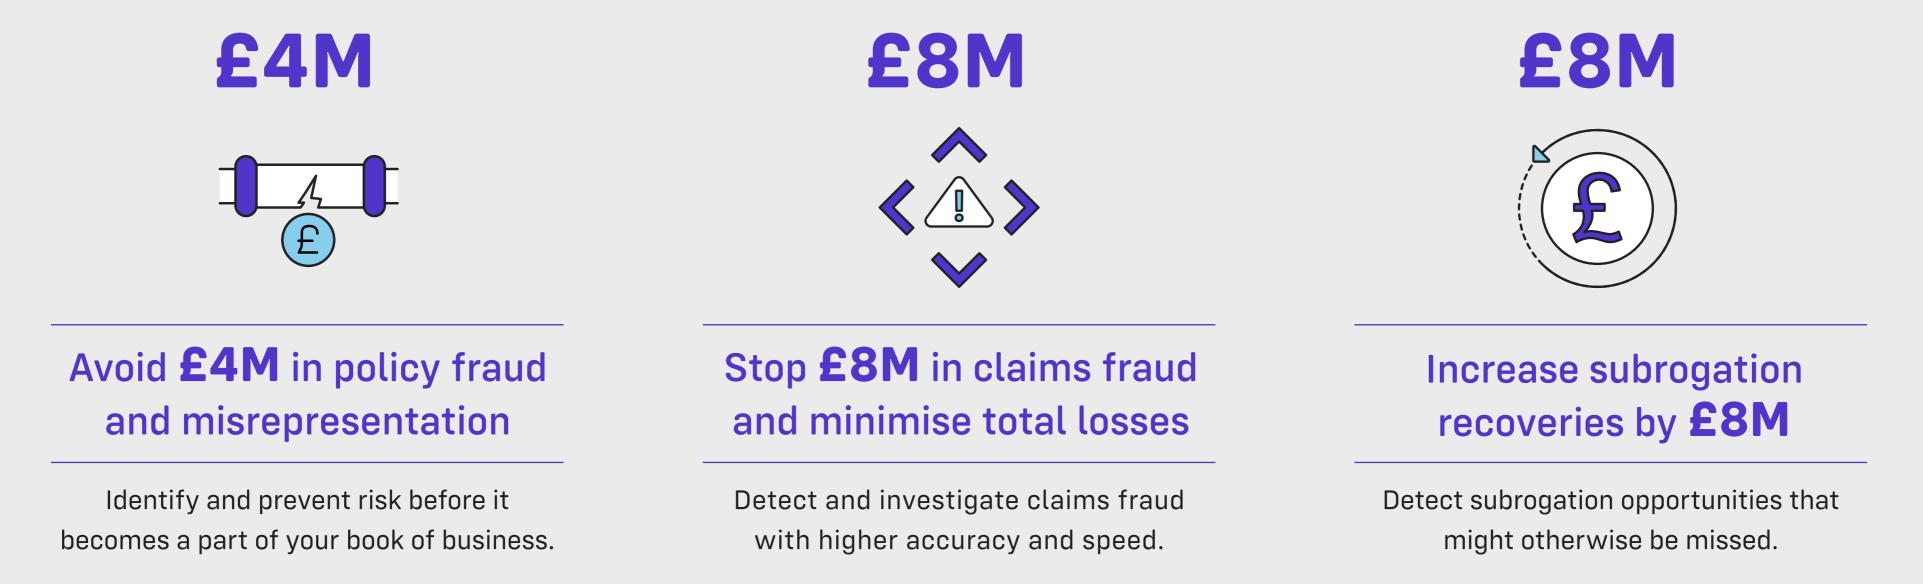

Applying Shift's AI to various processes throughout the policy and claims lifecycle can result in £20M in annual savings for every £800M in DWP.<sup>2</sup>